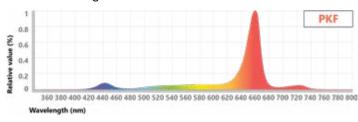

### **Spectrum**

#### Type F

Encourages a stretching and expansion response for more robust growth

| SPECTRUM PHOTON DISTRIBUTION |         |          |        |            |  |  |  |
|------------------------------|---------|----------|--------|------------|--|--|--|
| UV PF                        | Blue PF | Green PF | Red PF | Far Red PF |  |  |  |
| 0.2%                         | 7.6%    | 15.0%    | 72.4%  | 5.0%       |  |  |  |